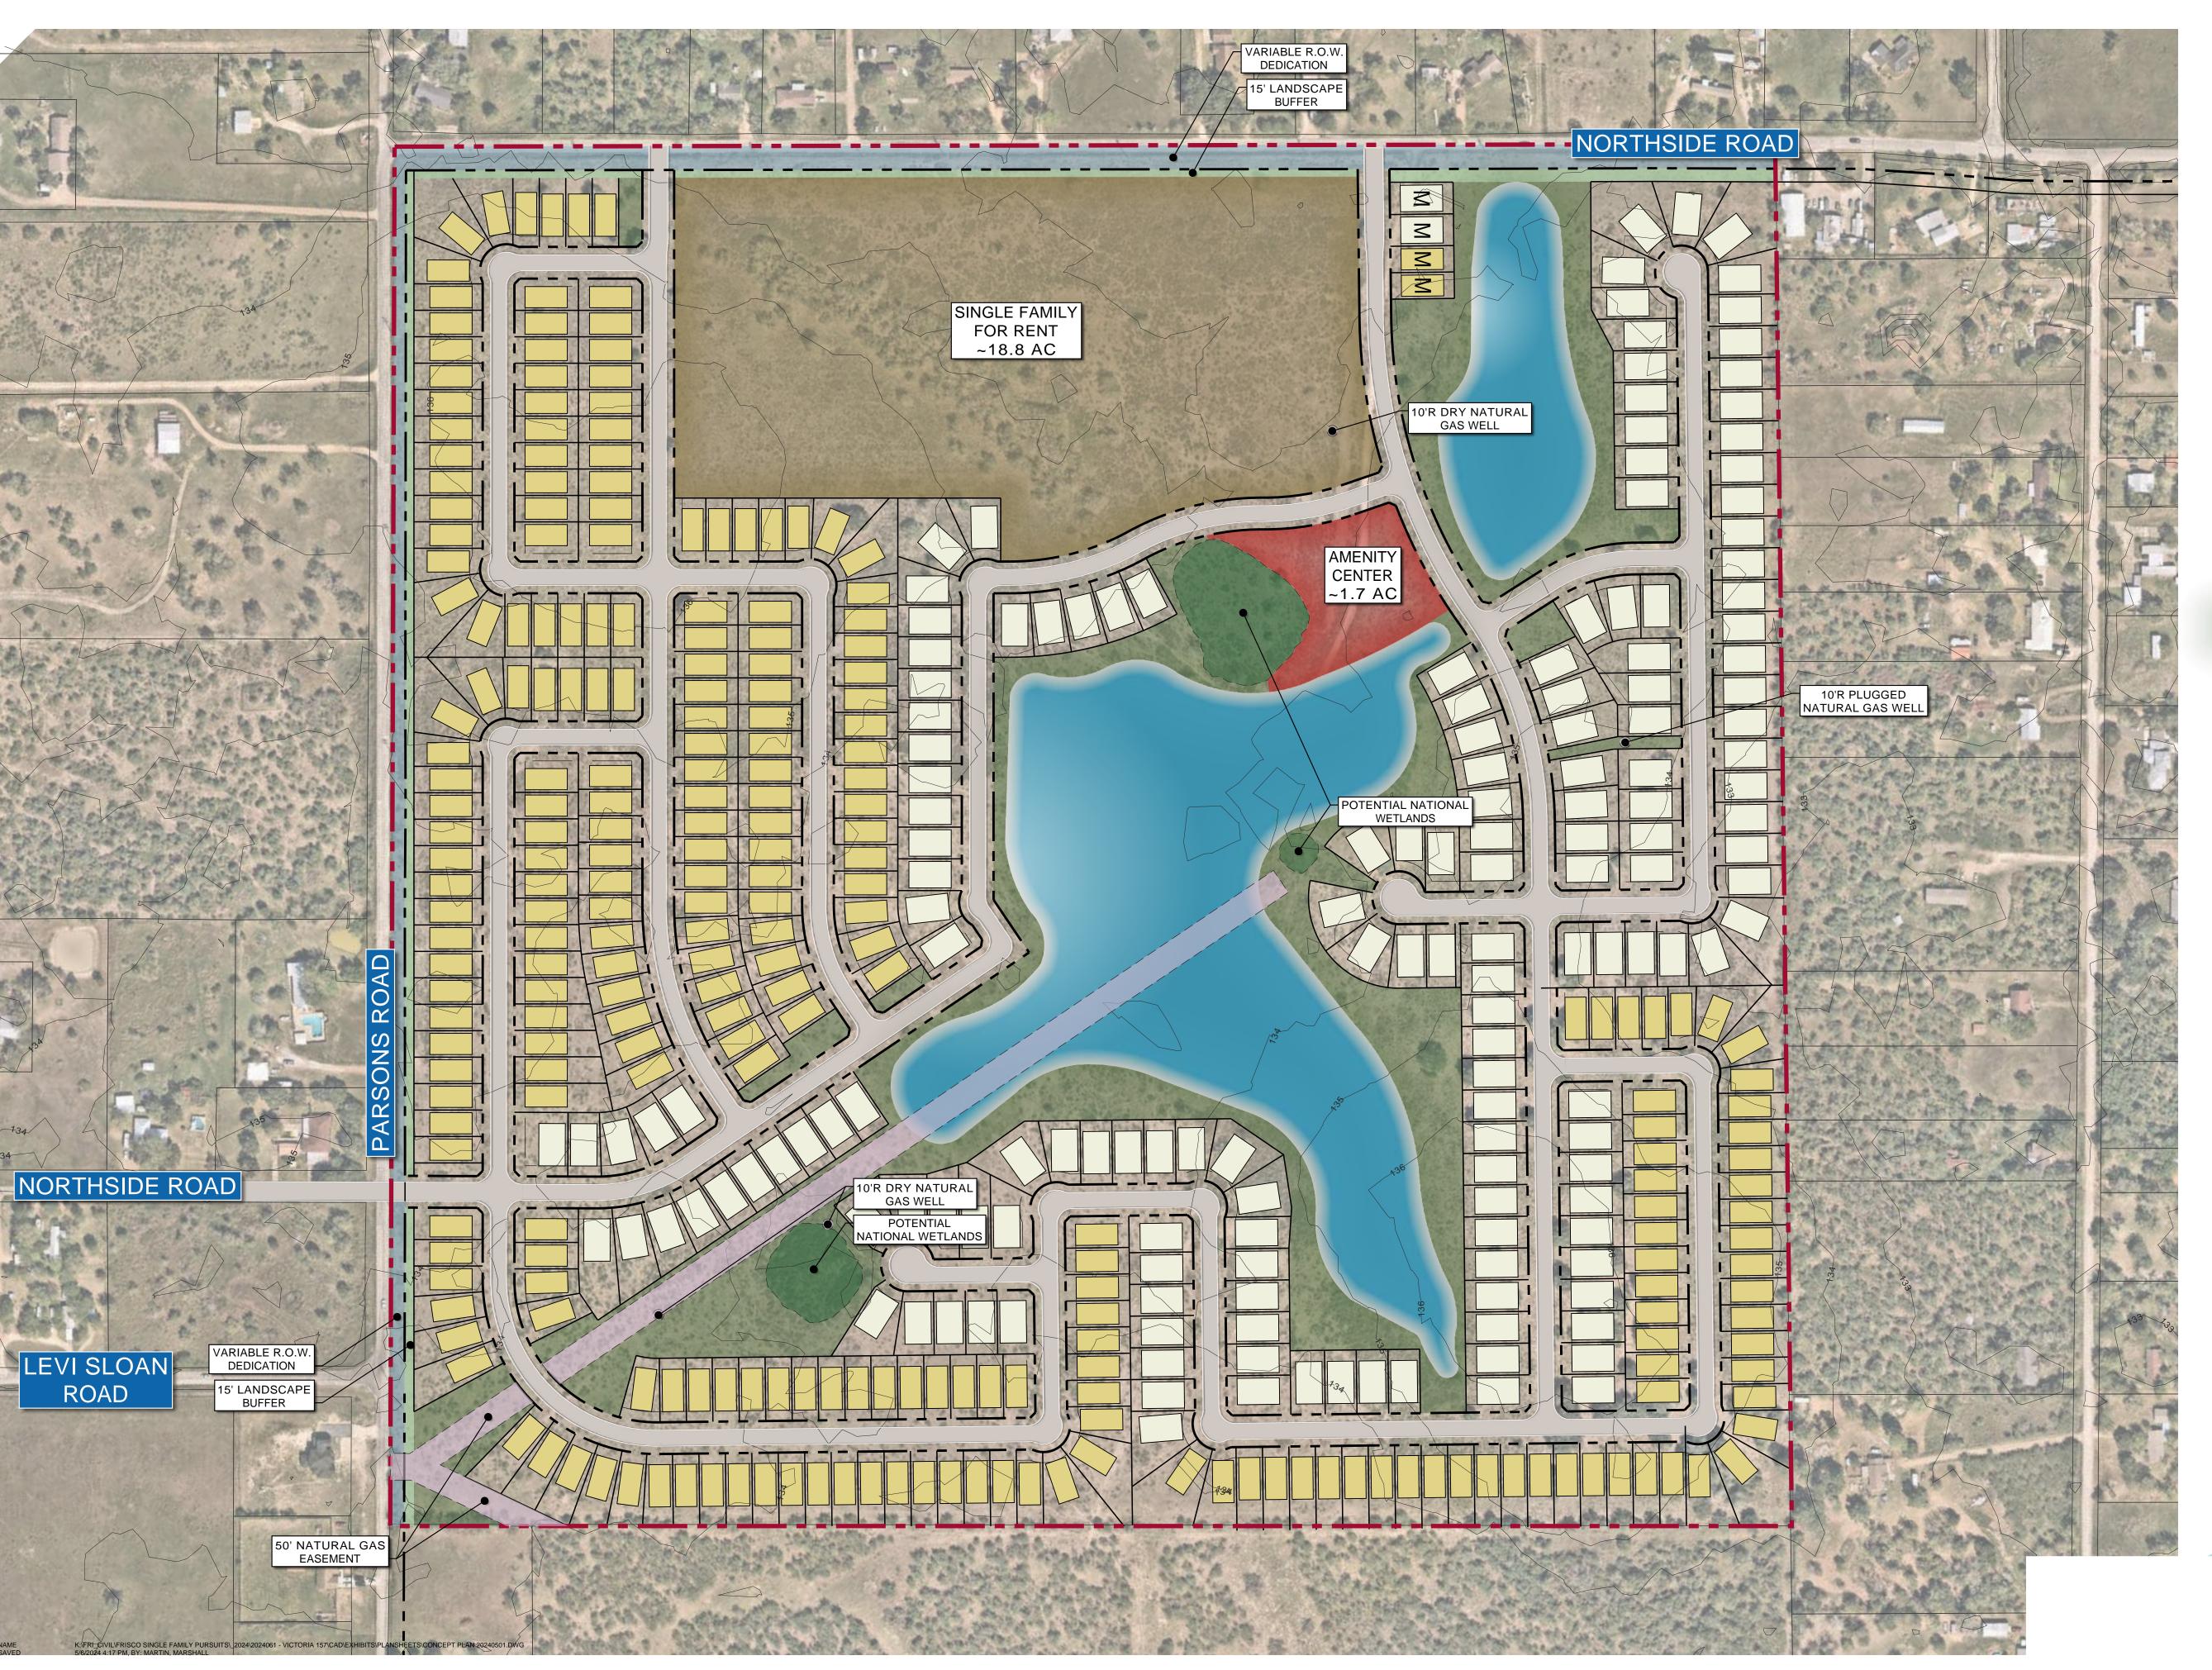

#### Land Use Acreage Summary

| Perimeter Thoroughfares Rights of Way        | 4.0   |
|----------------------------------------------|-------|
| Perimeter Thoroughfare Landscape Buffer      | 1.9   |
| Easements                                    | 2.5   |
| Wetlands                                     | 1.8   |
| Amenity Center                               | 1.7   |
| Stormwater Basin                             | 16.4  |
| Open Space                                   | 11.8  |
| Single Family For Rent                       | 18.8  |
| Residential Lots / Residential Rights of Way | 98.7  |
| Total                                        | 157.7 |
|                                              |       |

### Open Space Acreage Summary

| Open Space, Easements, Wetlands, etc. | 34   |
|---------------------------------------|------|
| Area (Net of Perimeter ROW)           | 153  |
| Total Percent Open Space              | 22.4 |

## Lot Type Summary

| 50' x 120' Lot | 260 | 619 |
|----------------|-----|-----|
| 60' x 120' Lot | 164 | 399 |
| Total          | 424 |     |

# Density Summary (Units per Acre)

| Gross                | 2.1 |
|----------------------|-----|
| Net of Perimeter ROW | 2.8 |

- NOTES:
  THIS PLAN IS CONCEPTUAL IN NATURE AND MAY HAVE BEEN PRODUCED WITHOUT THE BENEFIT OF A SURVEY OR CONTACT WITH THE CITY, COUNTY, ETC.
  FLOOD PLAIN SHOWN IS SUBJECT TO CHANGE BASED ON A MORE DETAILED FULLY DEVELOPED FLOOD STUDY ANALYSIS.
  AERIAL IMAGE BY NEARMAP, COPYRIGHT 2024.

**CONCEPT PLAN** 

Victoria ETJ, Texas